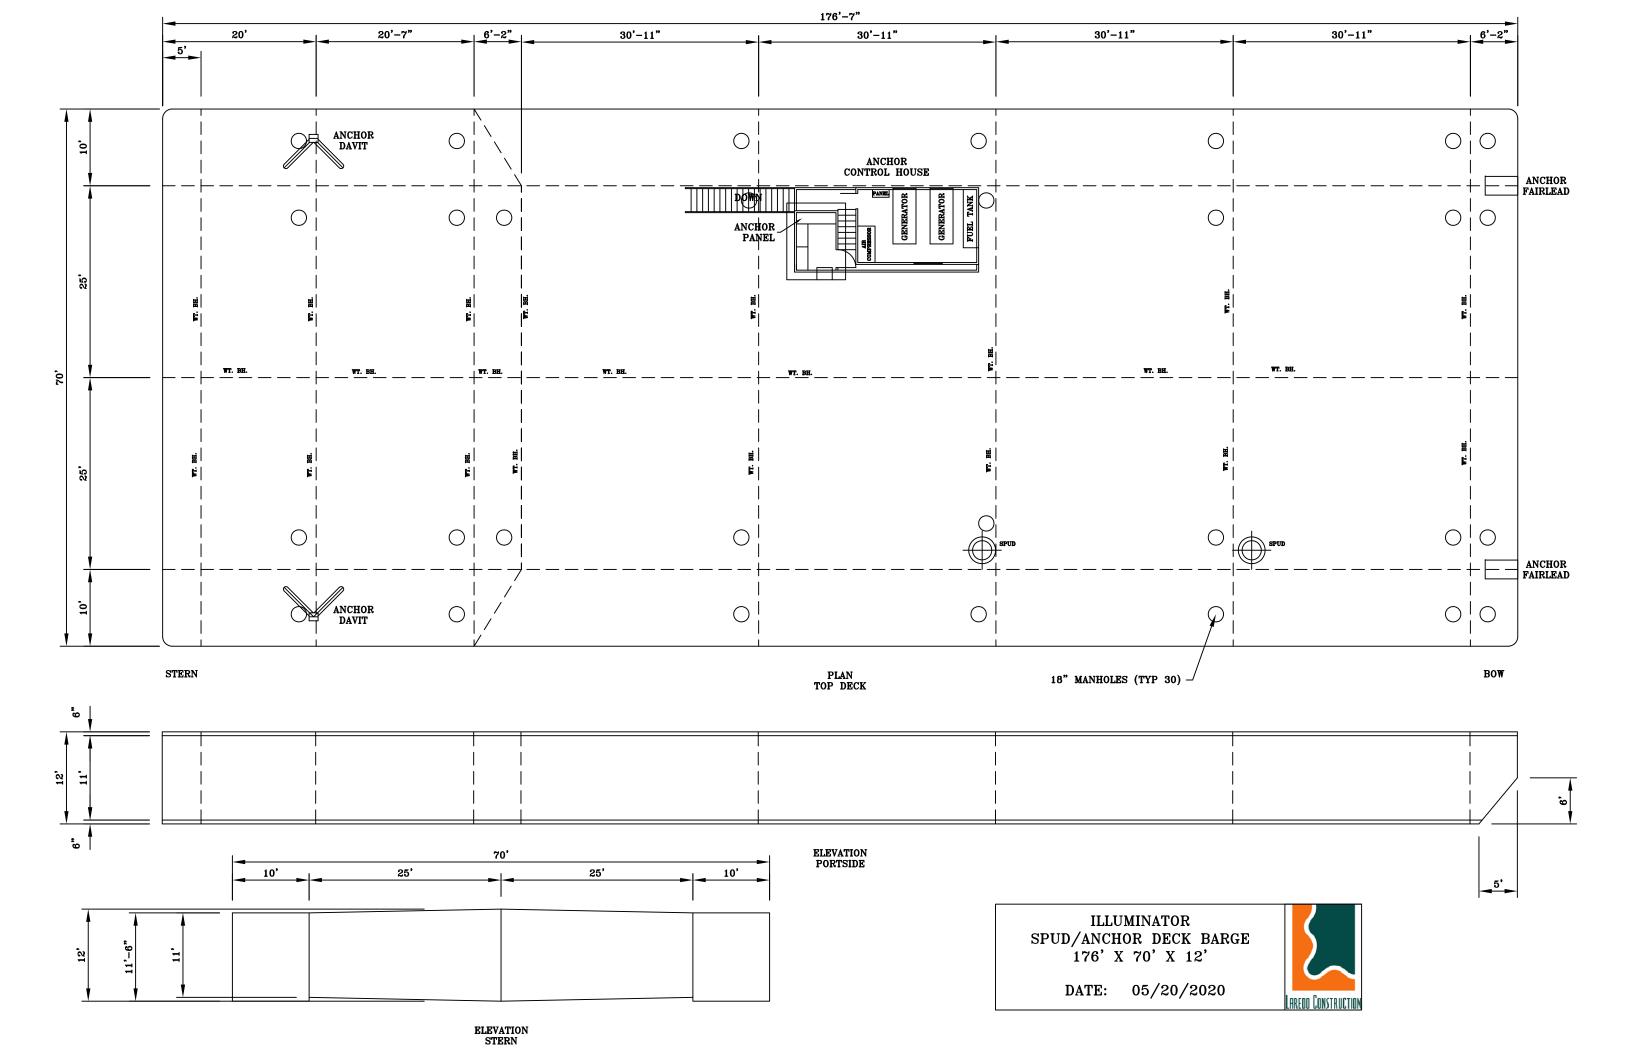

# LAREDO CONSTRUCTION

Illuminator - 4 Pt. Anchor / Spud Barge - Vessel Specifications

#### **Main Characteristics**

Overall Length 176 ft
Overall Beam 70 ft
Depth (Barge Only) 10 ft
Design Draft 8 ft
Total Deck Space 12,320 sq ft
Usable Deck Space 8,823 sq ft
Max Deck Cargo 800,000 lbs

### Mooring

4 Point Mooring System 4 Anchors 2 Spuds

American 210 6,000 lbs 26 in x 1 in Wall x 50 ft Long