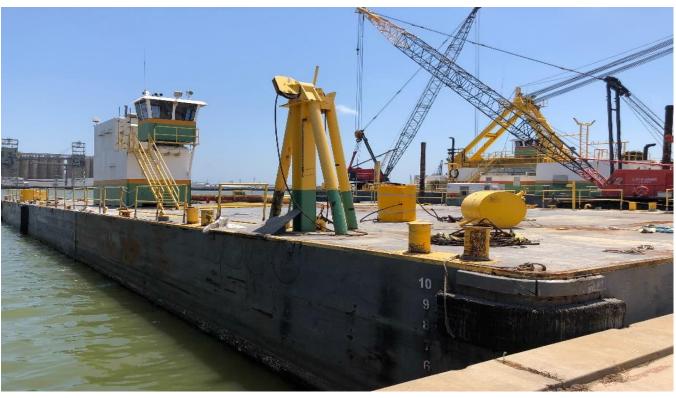

# LAREDO CONSTRUCTION

Illuminator - 4 Pt. Anchor / Spud Barge - Vessel Specifications

#### **Main Characteristics**

Overall Length 176 ft
Overall Beam 70 ft
Depth (Barge Only) 10 ft
Design Draft 8 ft
Total Deck Space 12,320 sq ft
Usable Deck Space 8,823 sq ft
Max Deck Cargo 800,000 lbs

### Mooring

4 Point Mooring System 4 Anchors 2 Spuds

American 210 6,000 lbs 26 in x 1 in Wall x 50 ft Long

## **Accessories**

Generators
Generator Engines

(1) 40 eKw and (1) 30 eKw (2) 3-71 Detroit Diesels